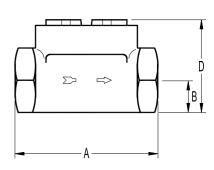

How to order: i.e. SW12 DN 1/2" BSP.

12 bar 150 °C

| DIMENSIONS (mm) |    |    |    |    |             |  |
|-----------------|----|----|----|----|-------------|--|
| SIZE<br>DN      | A  | В  | С  | D  | WGT.<br>Kgs |  |
| 1/2"            | 80 | 16 | 62 | 52 | 0,6         |  |
| 3/4"            | 88 | 19 | 62 | 57 | 0,9         |  |
| 1"              | 88 | 23 | 62 | 60 | 0.85        |  |