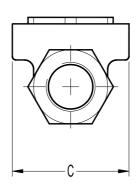

How to order: i.e. SW12 DN 1/2" BSP.

12 bar 150 °C

| DIMENSIONS (mm) |    |    |    |    |             |  |
|-----------------|----|----|----|----|-------------|--|
| SIZE<br>DN      | A  | В  | С  | D  | WGT.<br>Kgs |  |
| 1/2"            | 80 | 16 | 62 | 52 | 0,6         |  |
| 3/4"            | 88 | 19 | 62 | 57 | 0,9         |  |
| 1"              | 88 | 23 | 62 | 60 | 0.85        |  |