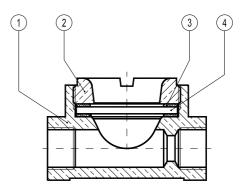

| MATERIALS |                |                             |  |  |  |
|-----------|----------------|-----------------------------|--|--|--|
| POS.Nr.   | DESIGNATION    | MATERIAL                    |  |  |  |
| 1         | Body           | Brass EN12165 / CuZn39Pb2   |  |  |  |
| 2         | Glass nut      | Brass EN12165 / CuZn39Pb2   |  |  |  |
| 3         | * Gasket       | St.Steel / Graphite         |  |  |  |
| 4         | * Window glass | Tempered borosilicate glass |  |  |  |

 $<sup>{}^*</sup>Available\ spare\ parts.$ 